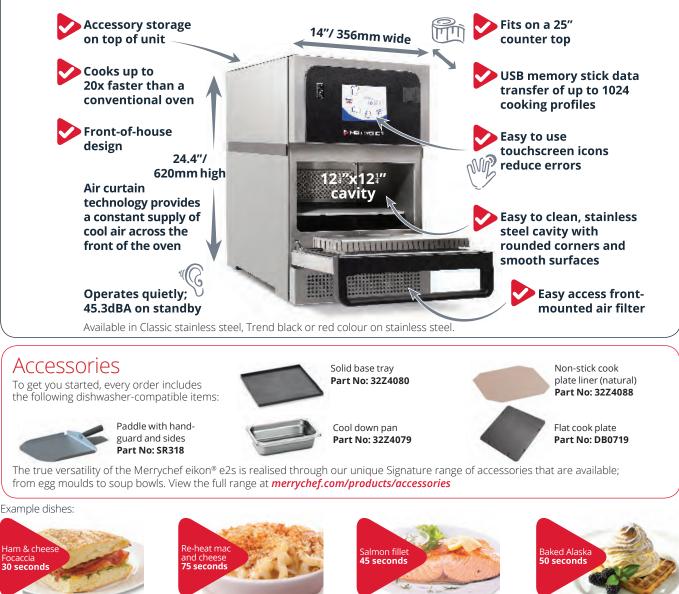

#### **High speed**

Up to 20x faster than other cooking methods.

### Compact

Ground breaking largest cavity (12" x 12") to smallest oven v counter-top appliance.

### **Versatile**

Single appliance to cook, toast, grill and reheat from fresh or frozen foods. Designed to operate quietly at front-of-house.

### Efficient

UL certified ventless, easy to install. Icon-driven touchscreen, easy to use. Energy efficient at 0.67kWh on standby, saving money when not in use.

## High speed, compact and versatile

With a ground-breaking large cavity (12" x12") to oven width (14") ratio; UL certified ventless design and a patented cooling system to keep all exterior walls cool-to-touch, the Merrychef eikon® e2s can be placed on a standard counter-top front-of-house. Superior functionality, easy to install, easy to use and best in class energy efficiency guarantees an excellent return on investment for your operation.

eikon® e2s

The easyTouch<sup>®</sup> icon-driven touchscreen allows low-skilled staff to produce professional results

with every order whilst minimising training and overcoming any language barriers.

#### **Precision Technology**

The finely tuned combination of three heating technologies: convection, tuned impingement and microwave makes the heat level consistent ensuring even, high quality, repeatable results. The Merrychef eikon® e2s is available in standard (1000W) or high (2000W) microwave power, delivering food up to 20x faster than other cooking methods.